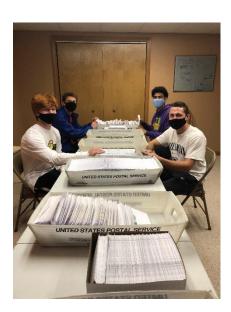

ily Scholarship</li> <li>□ Henry D. Olson Memorial</li> <li>□ Nicol/Stewart Clan Family Scholarship</li> <li>□ Henry D. Olson Memorial</li> <li>□ Shirley Roach Memorial</li> <li>□ Catherine Fleming Terry Memorial</li> <li>□ Al &amp; Lee Wehlitz Memorial</li> <li>□ Anne White Memorial</li> <li>□ Richard C. White Memorial</li> </ul> |

# THE BOARD OF TRUSTEES THANKS YOU FOR YOUR CONTINUING SUPPORT& DONATIONS!

President: Wendy Schiavi

Vice President: Deb O'Neill Treasurer: Kimberly Milza

Recording Secretary: Lynne Silverberg

Correspondence Secretary: Catherine Sconzo

Awards Chairperson: Kevin Sullivan

Phone-A-Thon Chairperson: Pamela Boller

#### **Trustees**

Barbara Chambers Leslie D'Angelico Kirsten Jordi Peter Kudan Stephanie Londrigan Ken Minges Liz Mulshine Don Ostrom Kylie Webb





Queensbury Community Scholarship Association, Inc. P.O. Box 4083 • Queensbury, NY 12804

## Queensbury Community Scholarship Association, Inc.



Formerly Dollars for Scholars

A scholarship awards program that assists & encourages Queensbury students to pursue higher education



#### **Our Mission**

The mission of the Queensbury Community Scholarship Association, Inc. (QCSA) is to assist and encourage students of the Queensbury Union Free School District to pursue higher education at both traditional and technical institutions, and to build a stronger community and school partnership.

#### **How QCSA Serves Our Students**

Through our fundraising, QCSA provides awards to students who best reflect the characteristics and criteria of our varied scholarships. These can include student